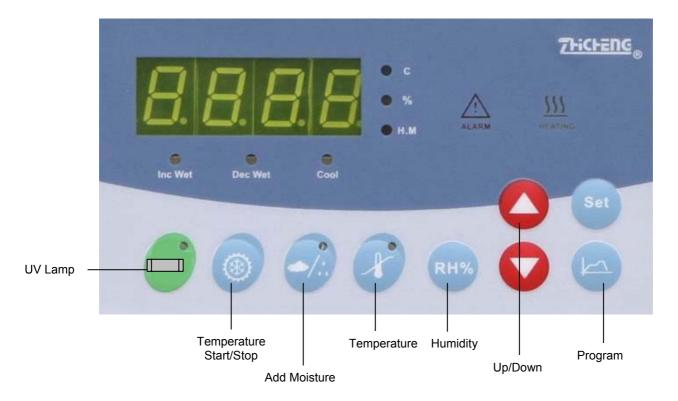

#### **Control Panel**

### **Indicator Lights**

• Inc Wet : increase humidity indicator (red)

**Dec Wet**: decrease humidity indicator (green)

**○ Cool** : refrigeration indicator (yellow)

#### **Description:**

ZXJP-A series incubators provide an optimal environment for a wide range of biological cell culture applications. Compared to a conventional incubator, the ZXJP-A series incubators integrate humidity, UV disinfection, temperature control all in one. Now you can directly enter the humidity setpoint just like you set the temperature. If you want precise control over the humidity in your research application, then this is for you. You can set the humidity level between 40%-95% inside the incubator regardless of the ambient humidity in the lab.